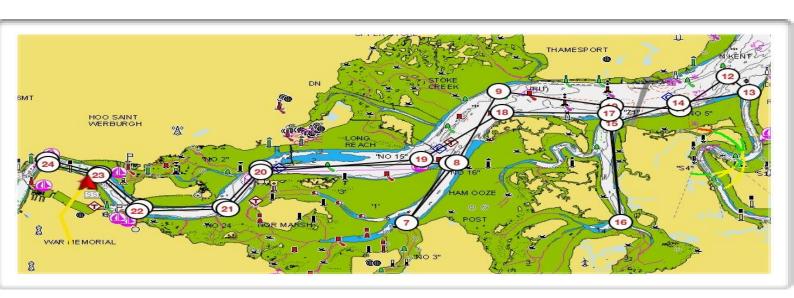

## 26 Mile Course on the tidal River Medway

Open to monohull dinghies and keel boats of 30 feet and under with a PY number First Start 10.00 Registration closes at 09:45 on the day

| Trophies                                  |                                  |  |
|-------------------------------------------|----------------------------------|--|
| Medway Command                            | First boat overall on corrected  |  |
| Trophy                                    | time                             |  |
| Sailability Trophy                        | First boat sailed by a crew with |  |
|                                           | a disability corrected time      |  |
| Molly Leonard Trophy                      | First MYC female helm            |  |
| Roger Chapman Trophy                      | First Squib                      |  |
| Half Marathon Cup                         | First overall on corrected time  |  |
|                                           | competing in the half marathon   |  |
| Other trophies - glassware may be awarded |                                  |  |