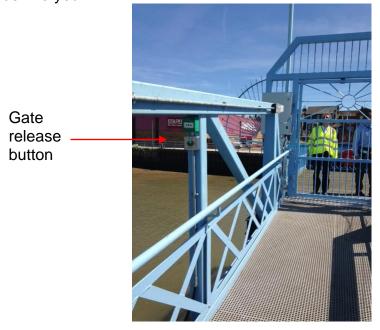

3 To exit the gate press the gate release button to the left of the gate, approx

2m behind you.

4 Push the gate open, making sure it closes behind you.

5 When you wish to re-enter the pontoon, put your token in the token acceptor machine on the left of the gate. The gate will release. Please pull the gate open, making sure it closes behind you.