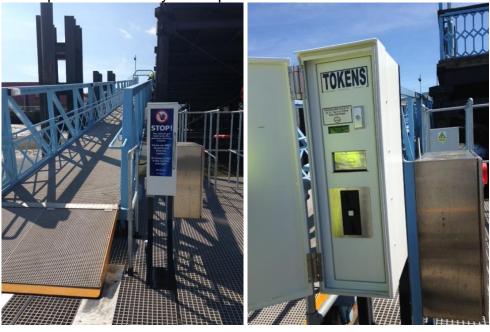

## Accessing the pier

1 Purchase a token from the token machine at the bottom of the walkway. A

token is required for re-entry to the pontoon. Tokens cost £1.

2 Keep your token until you wish to return to the pontoon.

3 To exit the gate press the gate release button to the left of the gate, approx

2m behind you.

4 Push the gate open, making sure it closes behind you.

5 When you wish to re-enter the pontoon, put your token in the token acceptor machine on the left of the gate. The gate will release. Please pull the gate open, making sure it closes behind you.