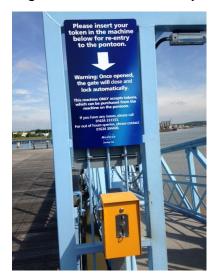

3 To exit the gate press the gate release button to the left of the gate, approx

2m behind you.

4 Push the gate open, making sure it closes behind you.

5 When you wish to re-enter the pontoon, put your token in the token acceptor machine on the left of the gate. The gate will release. Please pull the gate open, making sure it closes behind you.